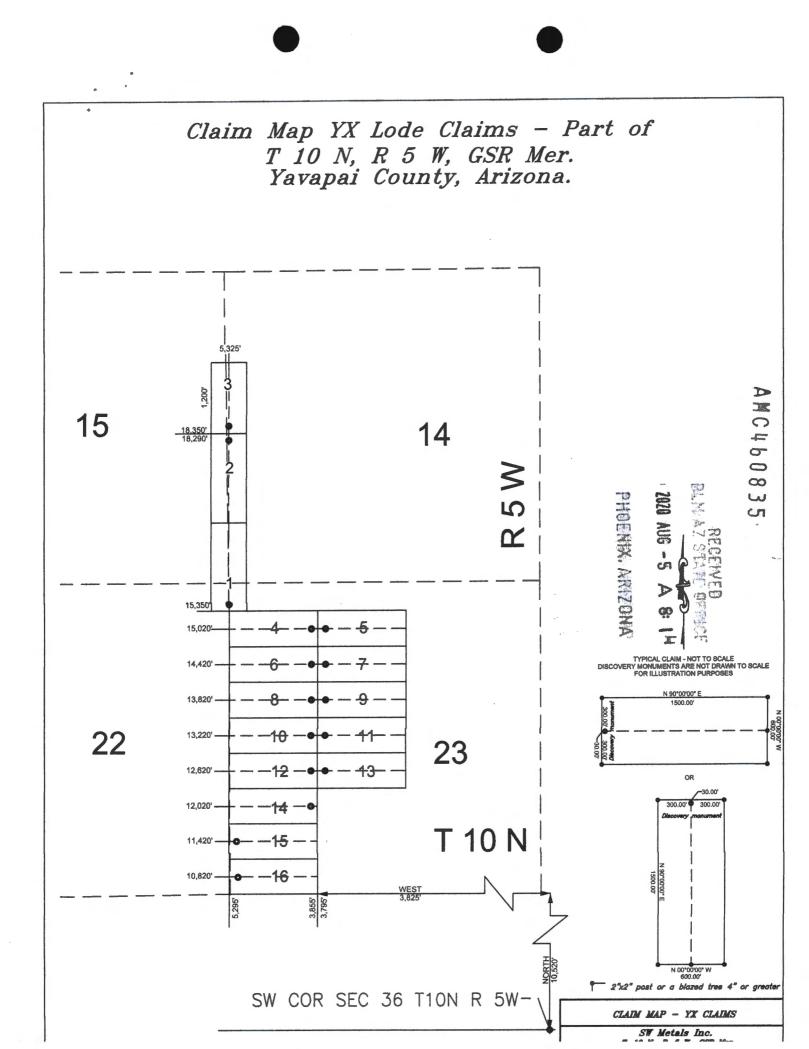

#### CERTIFICATE OF LOCATION – ARIZONA LODE MINING CLAIM

The name of the Lode mining claim being YX 1.

Located on the **27** day of June, 2020.

Name and current mailing address of the owner of the claim is: Richard C. Moores, II, President, SW Metals Inc. P.O. Box 3925, Evergreen, CO 80437-3925, (720) 238-7338

The Lode Mining Claim is situated in the Rich Hill Mining District, Yavapai County, State of Arizona.

The boundaries of the claim are marked by six substantial monuments, one at each corner and one at the center of each end line of the claim. Said monuments consist of 1.5" x 1.5" wooden posts at least 5 feet in length. Each monument is marked with a scribed metal tag, which states the claim name and number, and the location of the monument with respect to the claim. Further described as follows:

Beginning at the northwest corner of the claim, post No. 1

Thence 600 feet in an east direction to post No. 2, Northeast corner Thence 1,500 feet in a south direction to post No. 3, Southeast corner Thence 600 feet in a west direction to post No. 4, Southwest corner Thence 1,500 feet in a north direction, returning to post No. 1.

N The claim is approximately 1,500 feet long and 600 feet wide, such that 1,470 feet are claimed in a north direction and 30 feet in a south direction from the point of discovery (monument of location), at which the Notice of Location was posted, together with 300 feet on each side of the monument of location and center line of the Claim. The general course of the lode or vein is from the south to north direction.

To tie this claim to the Public Survey, begin at the SW Corner Section 36, Township 10 North, Range 5 West, Gila Salt River Base and Meridian; bear north 15,350 feet and east 5,325 feet to the Location Monument of this Claim. The claim is located in the following quarter sections: NE ¼ Sec. 22 & SE ¼ Sec. 15 & SW ¼ Sec. 14 & NW ¼ Sec. 23, T10N, R 5W, Gila Salt River Base and Meridian, Arizona.