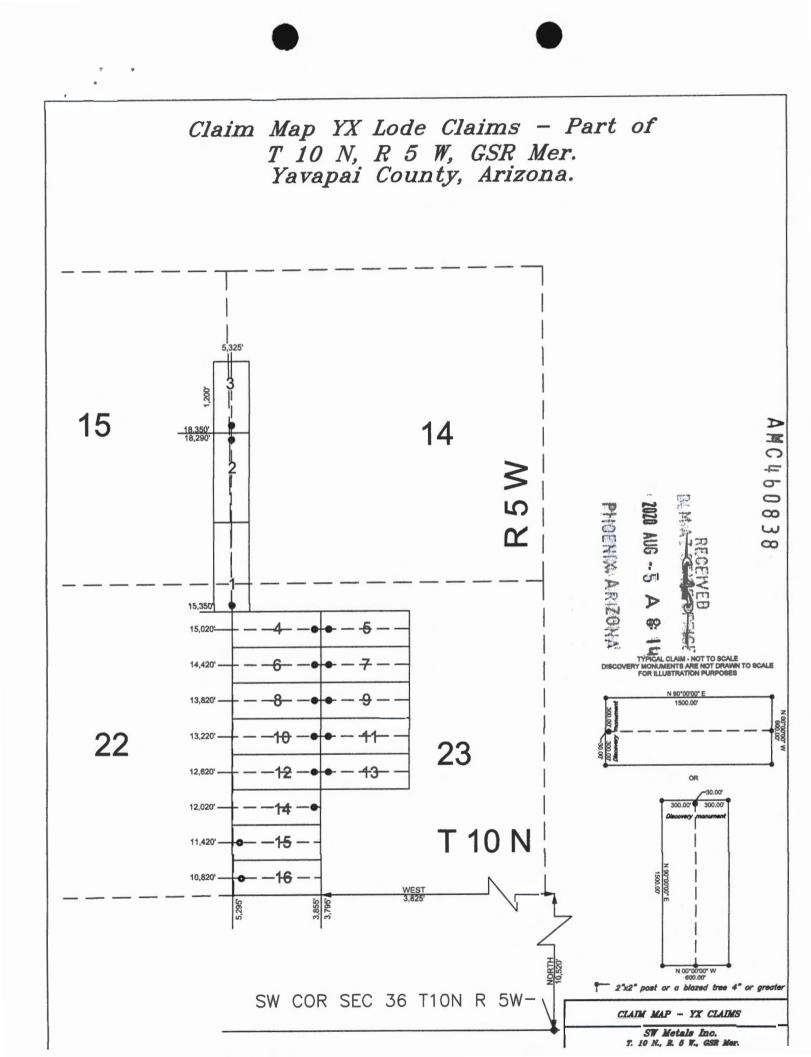

#### CERTIFICATE OF LOCATION – ARIZONA LODE MINING CLAIM

The name of the Lode mining claim being YX 1.

Located on the **27** day of June, 2020.

Name and current mailing address of the owner of the claim is: Richard C. Moores, II, President, SW Metals Inc. P.O. Box 3925, Evergreen, CO 80437-3925, (720) 238-7338

The Lode Mining Claim is situated in the Rich Hill Mining District, Yavapai County, State of Arizona.

The boundaries of the claim are marked by six substantial monuments, one at each corner and one at the center of each end line of the claim. Said monuments consist of 1.5" x 1.5" wooden posts at least 5 feet in length. Each monument is marked with a scribed metal tag, which states the claim name and number, and the location of the monument with respect to the claim. Further described as follows:

Beginning at the northwest corner of the claim, post No. 1

Thence 600 feet in an east direction to post No. 2, Northeast corner Thence 1,500 feet in a south direction to post No. 3, Southeast corner Thence 600 feet in a west direction to post No. 4, Southwest corner Thence 1,500 feet in a north direction, returning to post No. 1.

N The claim is approximately 1,500 feet long and 600 feet wide, such that 1,470 feet are claimed in a north direction and 30 feet in a south direction from the point of discovery (monument of location), at which the Notice of Location was posted, together with 300 feet on each side of the monument of location and center line of the Claim. The general course of the lode or vein is from the south to north direction.

To tie this claim to the Public Survey, begin at the SW Corner Section 36, Township 10 North, Range 5 West, Gila Salt River Base and Meridian; bear north 15,350 feet and east 5,325 feet to the Location Monument of this Claim. The claim is located in the following quarter sections: NE ¼ Sec. 22 & SE ¼ Sec. 15 & SW ¼ Sec. 14 & NW ¼ Sec. 23, T10N, R 5W, Gila Salt River Base and Meridian, Arizona.