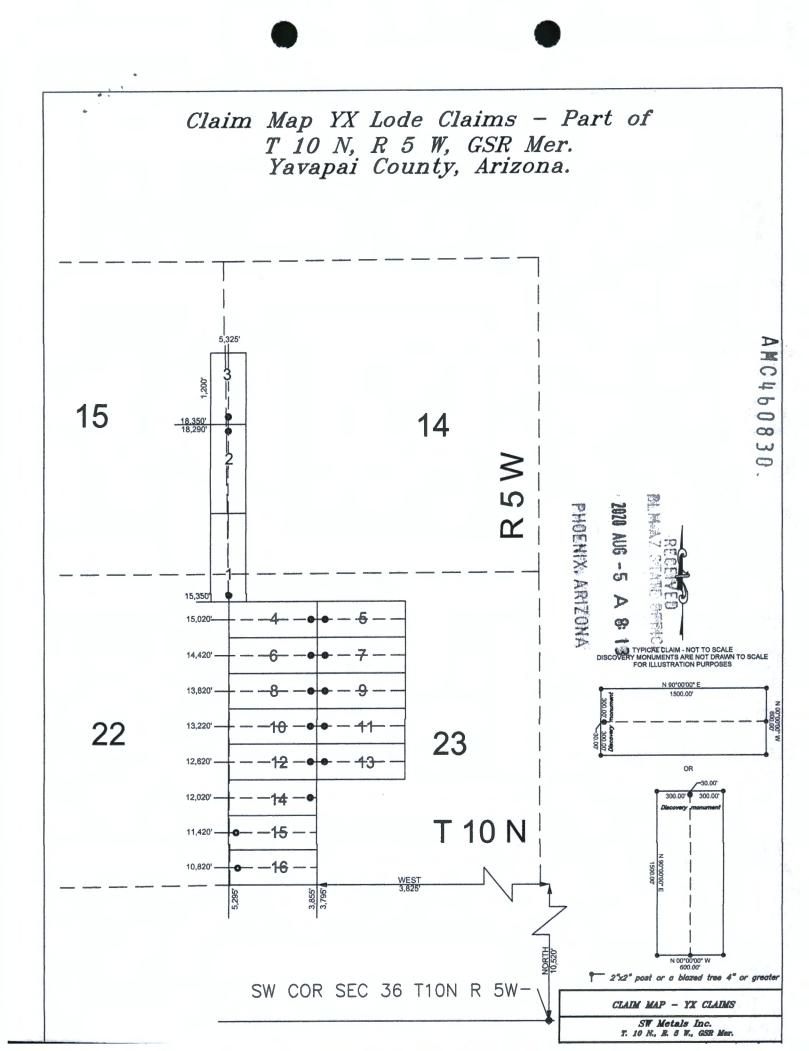

To tie this claim to the Public Survey, begin at the SW Corner Section 36, Township 10 North, Range 5 West, Gila Salt River Base and Meridian; bear north 15,350 feet and east 5,325 feet to the Location Monument of this Claim. The claim is located in the following quarter sections: NE ¼ Sec. 22 & SE ¼ Sec. 15 & SW ¼ Sec. 14 & NW ¼ Sec. 23, T10N, R 5W, Gila Salt River Base and Meridian, Arizona.

To tie this claim to the Public Survey, begin at the SW Corner Section 36, Township 10 North, Range 5 West, Gila Salt, River Base and Meridian; bear north 18,290 feet and east 5,325 feet to the Location Monument of this Claim. The claim is limited in the following quarter sections: SW ¼ Sec. 14 & SE ¼ Sec. 15, T10N, R 5W, Gila Salt River Base and Meridian, Frizona:

To tie this claim to the Public Survey, begin at the SW Corner Section 36, Township 10 North, Range 5 West, Gila Salt River Base and Meridian; bear north 18,350 feet and east 5,325 feet to the Location Monument of this Claim. The claim is located in the following quarter sections: SW ¼ & NW ¼ Sec. 14 and NE ¼ & SE ¼ Sec. 15, T10N, R 5W, Gila Salt River Base and, Meridian, Arizona.

To tie this claim to the Public Survey, begin at the SW Corner Section 36, Township 10 North, Range 5 West, Gila Salt River Base and Meridian; bear north 15,020 feet and east 3,855 feet to the Location Monument of this Claim. The claim is logied in the following quarter sections: NW ¼ Sec. 23, T10N, R 5W, Gila Salt River Base and Meridian, Arizona.

To tie this claim to the Public Survey, begin at the SW Corner Section 36, Township 10 North, Range 5 West, Gila Salt River Base and Meridian; bear north 15,020 feet and east 3,795 feet to the Location Monument of this Claim. The claim is located in the following quarter sections: NW ¼ & NE ¼ Sec. 23, T10N, R 5W, Gila Salt River Base and Meridian, Arizon