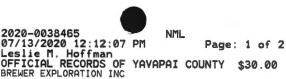

#### CERTIFICATE OF LOCATION – ARIZONA LODE MINING CLAIM

The name of the Lode mining claim being YX 2

Located on the 27 day of June, 2020.

Name and current mailing address of the owner of the claim is: Richard C. Moores, II, President, SW Metals Inc. P.O. Box 3925, Evergreen, CO 80437-3925, (720) 238-7338

The Lode Mining Claim is situated in the Rich Hill Mining District, Yavapai County, State of Arizona.

The boundaries of the claim are marked by six substantial monuments, one at each corner and one at the center of each end line of the claim. Said monuments consist of 1.5" x 1.5" wooden posts at least 5 feet in length. Each monument is marked with a scribed metal tag, which states the claim name and number, and the location of the monument with respect to the claim. Further described as follows:

Beginning at the northwest corner of the claim, post No. 1

- Thence 600 feet in an east direction to post No. 2, Northeast corner Thence 1,500 feet in a south direction to post No. 3, Southeast corner Thence 600 feet in a west direction to post No. 4. Southwest corner
- Thence 1,500 feet in a north direction, returning to post No. 1.

The claim is approximately 1,500 feet long and 600 feet wide, such that 30 feet are claimed in a north direction and 1,470 feet in a 🗢 south direction from the point of discovery (monument of location), at which the Notice of Location was posted, together with 300 N CI feet on each side of the monument of location and center line of the Claim. The general course of the lode or vein is from the south to north direction.

To tie this claim to the Public Survey, begin at the SW Corner Section 36, Township 10 North, Range 5 West, Gila Salt, River Base and Meridian; bear north 18,290 feet and east 5,325 feet to the Location Monument of this Claim. The claim is limited in the following quarter sections: SW ¼ Sec. 14 & SE ¼ Sec. 15, T10N, R 5W, Gila Salt River Base and Meridian, Frizona: