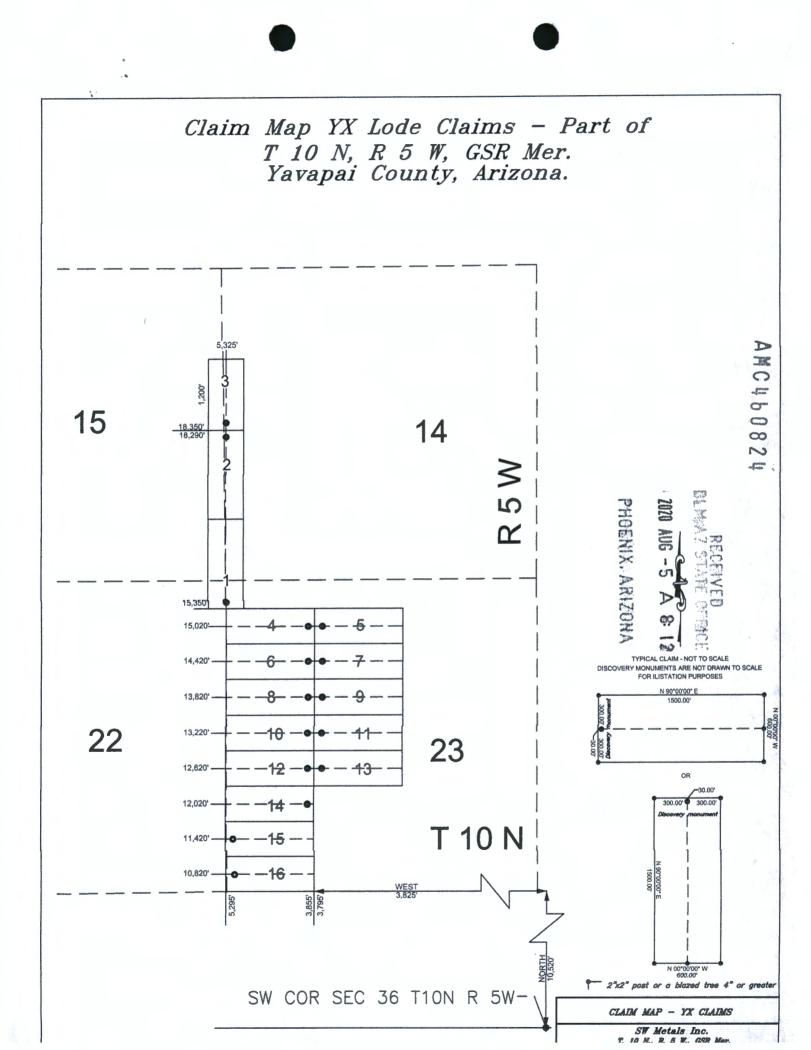

The Lode Mining Claim is situated in the Rich Hill Mining District, Yavapai County, State of Arizona.

The boundaries of the claim are marked by six substantial monuments, one at each corner and one at the center of each end line of the claim. Said monuments consist of 1.5" x 1.5" wooden posts at least 5 feet in length. Each monument is marked with a scribed metal tag, which states the claim name and number, and the location of the monument with respect to the claim. Further described as follows:

Beginning at the northwest corner of the claim, post No. 1

Thence 600 feet in an east direction to post No. 2, Northeast corner Thence 1,500 feet in a south direction to post No. 3, Southeast corner Thence 600 feet in a west direction to post No. 4, Southwest corner Thence 1,500 feet in a north direction, returning to post No. 1.

N The claim is approximately 1,500 feet long and 600 feet wide, such that 1,470 feet are claimed in a north direction and 30 feet in a south direction from the point of discovery (monument of location), at which the Notice of Location was posted, together with 300 feet on each side of the monument of location and center line of the Claim. The general course of the lode or vein is from the south to north direction.

To tie this claim to the Public Survey, begin at the SW Corner Section 36, Township 10 North, Range 5 West, Gila Salt River Base and Meridian; bear north 15,350 feet and east 5,325 feet to the Location Monument of this Claim. The claim is located in the following quarter sections: NE ¼ Sec. 22 & SE ¼ Sec. 15 & SW ¼ Sec. 14 & NW ¼ Sec. 23, T10N, R 5W, Gila Salt River Base and Meridian, Arizona.

Beginning at the northwest corner of the claim, post No. 1

- Thence 600 feet in an east direction to post No. 2, Northeast corner Thence 1,500 feet in a south direction to post No. 3, Southeast corner Thence 600 feet in a west direction to post No. 4. Southwest corner
- Thence 1,500 feet in a north direction, returning to post No. 1.

The claim is approximately 1,500 feet long and 600 feet wide, such that 30 feet are claimed in a north direction and 1,470 feet in a 🗢 south direction from the point of discovery (monument of location), at which the Notice of Location was posted, together with 300 N CI feet on each side of the monument of location and center line of the Claim. The general course of the lode or vein is from the south to north direction.

To tie this claim to the Public Survey, begin at the SW Corner Section 36, Township 10 North, Range 5 West, Gila Salt, River Base and Meridian; bear north 18,290 feet and east 5,325 feet to the Location Monument of this Claim. The claim is limited in the following quarter sections: SW ¼ Sec. 14 & SE ¼ Sec. 15, T10N, R 5W, Gila Salt River Base and Meridian, Frizona:

Beginning at the northwest corner of the claim, post No. 1 Thence 600 feet in an east direction to post No. 2, Northeast corner

> Thence 1,200 feet in a south direction to post No. 3, Southeast corner Thence 600 feet in a west direction to post No. 4, Southwest corner Thence 1,200 feet in a north direction, returning to post No. 1.

The claim is approximately 1,200 feet long and 600 feet wide, such that 1,170 feet are claimed in a north direction and 30 feet in a 🔊 south direction from the point of discovery (monument of location), at which the Notice of Location was posted, together with 300 🗢 feet on each side of the monument of location and center line of the Claim. The general course of the lode or vein is from the south to north direction.

To tie this claim to the Public Survey, begin at the SW Corner Section 36, Township 10 North, Range 5 West, Gila Salt River Base and Meridian; bear north 18,350 feet and east 5,325 feet to the Location Monument of this Claim. The claim is located in the following quarter sections: SW ¼ & NW ¼ Sec. 14 and NE ¼ & SE ¼ Sec. 15, T10N, R 5W, Gila Salt River Base and, Meridian, Arizona.

Beginning at the northwest corner of the claim, post No. 1 Thence 1,500 feet in an east direction to post No. 2, Northeast corner

- Thence 600 feet in a south direction to post No. 2, Northeast corner
- Thence 1,500 feet in a west direction to post No. 4, Southwest corner
- Thence 600 feet in a north direction, returning to post No. 1.

The claim is approximately 1,500 feet long and 600 feet wide, such that 1,470 feet are claimed in a west direction and 30 feet in an east direction from the point of discovery (monument of location), at which the Notice of Location was posted, together with 300 feet on each side of the monument of location and center line of the Claim. The general course of the lode or vein is from the west to east direction.

To tie this claim to the Public Survey, begin at the SW Corner Section 36, Township 10 North, Range 5 West, Gila Salt River Base and Meridian; bear north 15,020 feet and east 3,855 feet to the Location Monument of this Claim. The claim is logied in the following quarter sections: NW ¼ Sec. 23, T10N, R 5W, Gila Salt River Base and Meridian, Arizona.

Beginning at the northwest corner of the claim, post No. 1

Thence 1,500 feet in an east direction to post No. 2, Northeast corner Thence 600 feet in a south direction to post No. 3, Southeast corner Thence 1,500 feet in a west direction to post No. 4, Southwest corner Thence 600 feet in a north direction, returning to post No. 1.

The claim is approximately 1,500 feet long and 600 feet wide, such that 30 feet are claimed in a west direction and 1,470 feet in an  $\sim$  east direction from the point of discovery (monument of location), at which the Notice of Location was posted, together with 300  $\infty$  feet on each side of the monument of location and center line of the Claim. The general course of the lode or vein is from the west to east direction.

To tie this claim to the Public Survey, begin at the SW Corner Section 36, Township 10 North, Range 5 West, Gila Salt River Base and Meridian; bear north 15,020 feet and east 3,795 feet to the Location Monument of this Claim. The claim is located in the following quarter sections: NW ¼ & NE ¼ Sec. 23, T10N, R 5W, Gila Salt River Base and Meridian, Arizon

Beginning at the northwest corner of the claim, post No. 1 Thence 1,500 feet in an east direction to post No. 2, Northeast corner

- Thence 600 feet in a south direction to post No. 3, Southeast corner
- Thence 1,500 feet in a west direction to post No. 4, Southwest corner
- Thence 600 feet in a north direction, returning to post No. 1.

The claim is approximately 1,500 feet long and 600 feet wide, such that 1,470 feet are claimed in a west direction and 30 feet in an  $\sim$  east direction from the point of discovery (monument of location), at which the Notice of Location was posted, together with 300 feet on each side of the monument of location and center line of the Claim. The general course of the lode or vein is from the west to east direction.

To tie this claim to the Public Survey, begin at the SW Corner Section 36, Township 10 North, Range 5 West, Gila Salt River Base and Meridian; bear north 14,420 feet and east 3,855 feet to the Location Monument of this Claim. The claim is located in the following quarter sections: NW ¼ Sec. 23, T10N, R 5W, Gila Salt River Base and Meridian, Arizona

The claim is approximately 1,500 feet long and 600 feet wide, such that 30 feet are claimed in a west direction and 1,470 feet in an  $\sim$  east direction from the point of discovery (monument of location), at which the Notice of Location was posted, together with 300 feet on each side of the monument of location and center line of the Claim. The general course of the lode or vein is from the west to east direction.

To tie this claim to the Public Survey, begin at the SW Corner Section 36, Township 10 North, Range 5 West, Gila Salt River Base and Meridian; bear north 14,420 feet and east 3,795 feet to the Location Monument of this Claim. The claim is located in the following quarter sections: NW ¼ & NE ¼ Sec. 23, T10N, R 5W, Gila Salt River Base and Meridian, Jarizon 2010 10 Meridian, Jarizon 2010 Meridian, Jarizon 2

The claim is approximately 1,500 feet long and 600 feet wide, such that 1,470 feet are claimed in a west direction and 30 feet in an east direction from the point of discovery (monument of location), at which the Notice of Location was posted, together with 300—feet on each side of the monument of location and center line of the Claim. The general course of the lode or vein is from the west to east direction.

To tie this claim to the Public Survey, begin at the SW Corner Section 36, Township 10 North, Range 5 West, Gila Salt River Base and Meridian; bear north 13,820 feet and east 3,855 feet to the Location Monument of this Claim. The claim is located in the following quarter sections: NW <sup>1</sup>/<sub>4</sub> Sec. 23, T10N, R 5W, Gila Salt River Base and Meridian, Arizona.