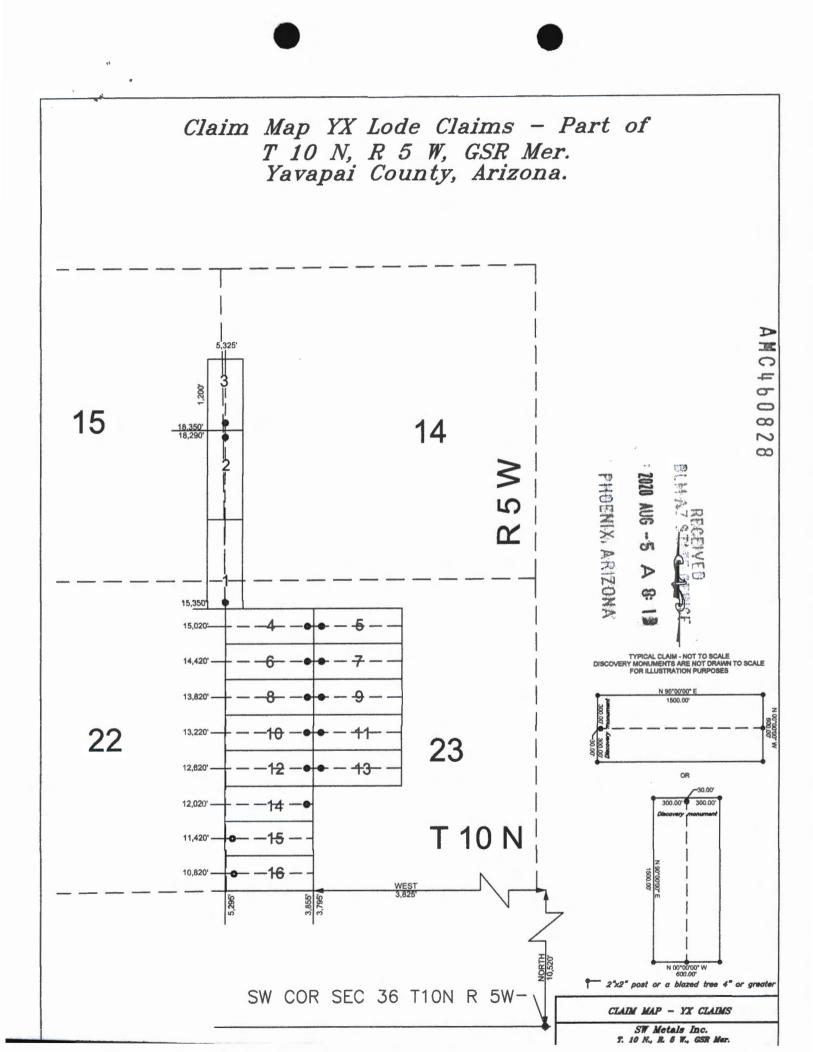

#### CERTIFICATE OF LOCATION – ARIZONA LODE MINING CLAIM

The name of the Lode mining claim being YX 1.

Located on the **27** day of June, 2020.

Name and current mailing address of the owner of the claim is: Richard C. Moores, II, President, SW Metals Inc. P.O. Box 3925, Evergreen, CO 80437-3925, (720) 238-7338

The Lode Mining Claim is situated in the Rich Hill Mining District, Yavapai County, State of Arizona.

The boundaries of the claim are marked by six substantial monuments, one at each corner and one at the center of each end line of the claim. Said monuments consist of 1.5" x 1.5" wooden posts at least 5 feet in length. Each monument is marked with a scribed metal tag, which states the claim name and number, and the location of the monument with respect to the claim. Further described as follows:

Beginning at the northwest corner of the claim, post No. 1

Thence 600 feet in an east direction to post No. 2, Northeast corner Thence 1,500 feet in a south direction to post No. 3, Southeast corner Thence 600 feet in a west direction to post No. 4, Southwest corner Thence 1,500 feet in a north direction, returning to post No. 1.

N The claim is approximately 1,500 feet long and 600 feet wide, such that 1,470 feet are claimed in a north direction and 30 feet in a south direction from the point of discovery (monument of location), at which the Notice of Location was posted, together with 300 feet on each side of the monument of location and center line of the Claim. The general course of the lode or vein is from the south to north direction.

To tie this claim to the Public Survey, begin at the SW Corner Section 36, Township 10 North, Range 5 West, Gila Salt River Base and Meridian; bear north 15,350 feet and east 5,325 feet to the Location Monument of this Claim. The claim is located in the following quarter sections: NE ¼ Sec. 22 & SE ¼ Sec. 15 & SW ¼ Sec. 14 & NW ¼ Sec. 23, T10N, R 5W, Gila Salt River Base and Meridian, Arizona.

#### CERTIFICATE OF LOCATION – ARIZONA LODE MINING CLAIM

The name of the Lode mining claim being YX 2

Located on the 27 day of June, 2020.

Name and current mailing address of the owner of the claim is: Richard C. Moores, II, President, SW Metals Inc. P.O. Box 3925, Evergreen, CO 80437-3925, (720) 238-7338

Beginning at the northwest corner of the claim, post No. 1

- Thence 600 feet in an east direction to post No. 2, Northeast corner Thence 1,500 feet in a south direction to post No. 3, Southeast corner Thence 600 feet in a west direction to post No. 4. Southwest corner
- Thence 1,500 feet in a north direction, returning to post No. 1.

The claim is approximately 1,500 feet long and 600 feet wide, such that 30 feet are claimed in a north direction and 1,470 feet in a 🗢 south direction from the point of discovery (monument of location), at which the Notice of Location was posted, together with 300 N CI feet on each side of the monument of location and center line of the Claim. The general course of the lode or vein is from the south to north direction.

To tie this claim to the Public Survey, begin at the SW Corner Section 36, Township 10 North, Range 5 West, Gila Salt, River Base and Meridian; bear north 18,290 feet and east 5,325 feet to the Location Monument of this Claim. The claim is limited in the following quarter sections: SW ¼ Sec. 14 & SE ¼ Sec. 15, T10N, R 5W, Gila Salt River Base and Meridian, Frizona:

#### CERTIFICATE OF LOCATION - ARIZONA LODE MINING CLAIM

The name of the Lode mining claim being  $\underline{YX 3}$ 

Located on the **27** day of June, 2020.

Name and current mailing address of the owner of the claim is: Richard C. Moores, II, President, SW Metals Inc. P.O. Box 3925, Evergreen, CO 80437-3925, (720) 238-7338

Beginning at the northwest corner of the claim, post No. 1 Thence 600 feet in an east direction to post No. 2, Northeast corner

> Thence 1,200 feet in a south direction to post No. 3, Southeast corner Thence 600 feet in a west direction to post No. 4, Southwest corner Thence 1,200 feet in a north direction, returning to post No. 1.

The claim is approximately 1,200 feet long and 600 feet wide, such that 1,170 feet are claimed in a north direction and 30 feet in a 🔊 south direction from the point of discovery (monument of location), at which the Notice of Location was posted, together with 300 🗢 feet on each side of the monument of location and center line of the Claim. The general course of the lode or vein is from the south to north direction.

To tie this claim to the Public Survey, begin at the SW Corner Section 36, Township 10 North, Range 5 West, Gila Salt River Base and Meridian; bear north 18,350 feet and east 5,325 feet to the Location Monument of this Claim. The claim is located in the following quarter sections: SW ¼ & NW ¼ Sec. 14 and NE ¼ & SE ¼ Sec. 15, T10N, R 5W, Gila Salt River Base and, Meridian, Arizona.

#### CERTIFICATE OF LOCATION - ARIZONA LODE MINING CLAIM

The name of the Lode mining claim being YX 4

Located on the 27 day of June, 2020.

Name and current mailing address of the owner of the claim is: Richard C. Moores, II, President, SW Metals Inc. P.O. Box 3925, Evergreen, CO 80437-3925, (720) 238-7338

Beginning at the northwest corner of the claim, post No. 1 Thence 1,500 feet in an east direction to post No. 2, Northeast corner

- Thence 600 feet in a south direction to post No. 2, Northeast corner
- Thence 1,500 feet in a west direction to post No. 4, Southwest corner
- Thence 600 feet in a north direction, returning to post No. 1.

The claim is approximately 1,500 feet long and 600 feet wide, such that 1,470 feet are claimed in a west direction and 30 feet in an east direction from the point of discovery (monument of location), at which the Notice of Location was posted, together with 300 feet on each side of the monument of location and center line of the Claim. The general course of the lode or vein is from the west to east direction.

To tie this claim to the Public Survey, begin at the SW Corner Section 36, Township 10 North, Range 5 West, Gila Salt River Base and Meridian; bear north 15,020 feet and east 3,855 feet to the Location Monument of this Claim. The claim is logied in the following quarter sections: NW ¼ Sec. 23, T10N, R 5W, Gila Salt River Base and Meridian, Arizona.

#### The name of the Lode mining claim being YX 5

Located on the 27 day of June, 2020.

Name and current mailing address of the owner of the claim is: Richard C. Moores, II, President, SW Metals Inc. P.O. Box 3925, Evergreen, CO 80437-3925, (720) 238-7338

Beginning at the northwest corner of the claim, post No. 1

Thence 1,500 feet in an east direction to post No. 2, Northeast corner Thence 600 feet in a south direction to post No. 3, Southeast corner Thence 1,500 feet in a west direction to post No. 4, Southwest corner Thence 600 feet in a north direction, returning to post No. 1.

The claim is approximately 1,500 feet long and 600 feet wide, such that 30 feet are claimed in a west direction and 1,470 feet in an  $\sim$  east direction from the point of discovery (monument of location), at which the Notice of Location was posted, together with 300  $\infty$  feet on each side of the monument of location and center line of the Claim. The general course of the lode or vein is from the west to east direction.

To tie this claim to the Public Survey, begin at the SW Corner Section 36, Township 10 North, Range 5 West, Gila Salt River Base and Meridian; bear north 15,020 feet and east 3,795 feet to the Location Monument of this Claim. The claim is located in the following quarter sections: NW ¼ & NE ¼ Sec. 23, T10N, R 5W, Gila Salt River Base and Meridian, Arizon

#### CERTIFICATE OF LOCATION – ARIZONA LODE MINING CLAIM

The name of the Lode mining claim being YX 6

Located on the 27 day of June, 2020.

Name and current mailing address of the owner of the claim is: Richard C. Moores, II, President, SW Metals Inc. P.O. Box 3925, Evergreen, CO 80437-3925, (720) 238-7338

Beginning at the northwest corner of the claim, post No. 1 Thence 1,500 feet in an east direction to post No. 2, Northeast corner

- Thence 600 feet in a south direction to post No. 3, Southeast corner
- Thence 1,500 feet in a west direction to post No. 4, Southwest corner
- Thence 600 feet in a north direction, returning to post No. 1.

The claim is approximately 1,500 feet long and 600 feet wide, such that 1,470 feet are claimed in a west direction and 30 feet in an  $\sim$  east direction from the point of discovery (monument of location), at which the Notice of Location was posted, together with 300 feet on each side of the monument of location and center line of the Claim. The general course of the lode or vein is from the west to east direction.

To tie this claim to the Public Survey, begin at the SW Corner Section 36, Township 10 North, Range 5 West, Gila Salt River Base and Meridian; bear north 14,420 feet and east 3,855 feet to the Location Monument of this Claim. The claim is located in the following quarter sections: NW ¼ Sec. 23, T10N, R 5W, Gila Salt River Base and Meridian, Arizona

#### CERTIFICATE OF LOCATION - ARIZONA LODE MINING CLAIM

The name of the Lode mining claim being  $\underline{YX7}$ 

Located on the <u>27</u> day of June, 2020.

Name and current mailing address of the owner of the claim is: Richard C. Moores, II, President, SW Metals Inc. P.O. Box 3925, Evergreen, CO 80437-3925, (720) 238-7338

The claim is approximately 1,500 feet long and 600 feet wide, such that 30 feet are claimed in a west direction and 1,470 feet in an  $\sim$  east direction from the point of discovery (monument of location), at which the Notice of Location was posted, together with 300 feet on each side of the monument of location and center line of the Claim. The general course of the lode or vein is from the west to east direction.

To tie this claim to the Public Survey, begin at the SW Corner Section 36, Township 10 North, Range 5 West, Gila Salt River Base and Meridian; bear north 14,420 feet and east 3,795 feet to the Location Monument of this Claim. The claim is located in the following quarter sections: NW ¼ & NE ¼ Sec. 23, T10N, R 5W, Gila Salt River Base and Meridian, Jarizon 2010 10 Meridian, Jarizon 2010 Meridian, Jarizon 2

#### CERTIFICATE OF LOCATION – ARIZONA LODE MINING CLAIM

The name of the Lode mining claim being YX 8

Located on the 27 day of June, 2020.

Name and current mailing address of the owner of the claim is: Richard C. Moores, II, President, SW Metals Inc. P.O. Box 3925, Evergreen, CO 80437-3925, (720) 238-7338

The claim is approximately 1,500 feet long and 600 feet wide, such that 1,470 feet are claimed in a west direction and 30 feet in an east direction from the point of discovery (monument of location), at which the Notice of Location was posted, together with 300—feet on each side of the monument of location and center line of the Claim. The general course of the lode or vein is from the west to east direction.

To tie this claim to the Public Survey, begin at the SW Corner Section 36, Township 10 North, Range 5 West, Gila Salt River Base and Meridian; bear north 13,820 feet and east 3,855 feet to the Location Monument of this Claim. The claim is located in the following quarter sections: NW <sup>1</sup>/<sub>4</sub> Sec. 23, T10N, R 5W, Gila Salt River Base and Meridian, Arizona.