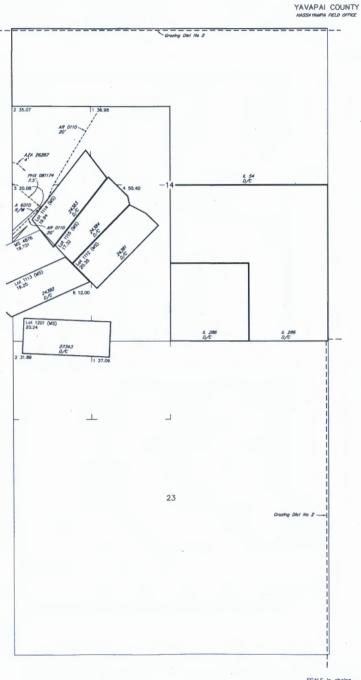

To tie this claim to the Public Survey, begin at the SW Corner Section 36, Township 10 North, Range 5 West, Gila Salt River Base and Meridian; bear north 15,350 feet and east 5,325 feet to the Location Monument of this Claim. The claim is located in the following quarter sections: NE ¼ Sec. 22 & SE ¼ Sec. 15 & SW ¼ Sec. 14 & NW ¼ Sec. 23, T10N, R 5W, Gila Salt River Base and Meridian, Arizona.

To tie this claim to the Public Survey, begin at the SW Corner Section 36, Township 10 North, Range 5 West, Gila Salt, River Base and Meridian; bear north 18,290 feet and east 5,325 feet to the Location Monument of this Claim. The claim is limited in the following quarter sections: SW ¼ Sec. 14 & SE ¼ Sec. 15, T10N, R 5W, Gila Salt River Base and Meridian, Frizona:

To tie this claim to the Public Survey, begin at the SW Corner Section 36, Township 10 North, Range 5 West, Gila Salt River Base and Meridian; bear north 18,350 feet and east 5,325 feet to the Location Monument of this Claim. The claim is located in the following quarter sections: SW ¼ & NW ¼ Sec. 14 and NE ¼ & SE ¼ Sec. 15, T10N, R 5W, Gila Salt River Base and, Meridian, Arizona.

To tie this claim to the Public Survey, begin at the SW Corner Section 36, Township 10 North, Range 5 West, Gila Salt River Base and Meridian; bear north 15,020 feet and east 3,855 feet to the Location Monument of this Claim. The claim is logied in the following quarter sections: NW ¼ Sec. 23, T10N, R 5W, Gila Salt River Base and Meridian, Arizona.

To tie this claim to the Public Survey, begin at the SW Corner Section 36, Township 10 North, Range 5 West, Gila Salt River Base and Meridian; bear north 15,020 feet and east 3,795 feet to the Location Monument of this Claim. The claim is located in the following quarter sections: NW ¼ & NE ¼ Sec. 23, T10N, R 5W, Gila Salt River Base and Meridian, Arizon

To tie this claim to the Public Survey, begin at the SW Corner Section 36, Township 10 North, Range 5 West, Gila Salt River Base and Meridian; bear north 14,420 feet and east 3,855 feet to the Location Monument of this Claim. The claim is located in the following quarter sections: NW ¼ Sec. 23, T10N, R 5W, Gila Salt River Base and Meridian, Arizona

To tie this claim to the Public Survey, begin at the SW Corner Section 36, Township 10 North, Range 5 West, Gila Salt River Base and Meridian; bear north 14,420 feet and east 3,795 feet to the Location Monument of this Claim. The claim is located in the following quarter sections: NW ¼ & NE ¼ Sec. 23, T10N, R 5W, Gila Salt River Base and Meridian, Jarizon 2010 10 Meridian, Jarizon 2010 Meridian, Jarizon 2

To tie this claim to the Public Survey, begin at the SW Corner Section 36, Township 10 North, Range 5 West, Gila Salt River Base and Meridian; bear north 13,820 feet and east 3,855 feet to the Location Monument of this Claim. The claim is located in the following quarter sections: NW <sup>1</sup>/<sub>4</sub> Sec. 23, T10N, R 5W, Gila Salt River Base and Meridian, Arizona.