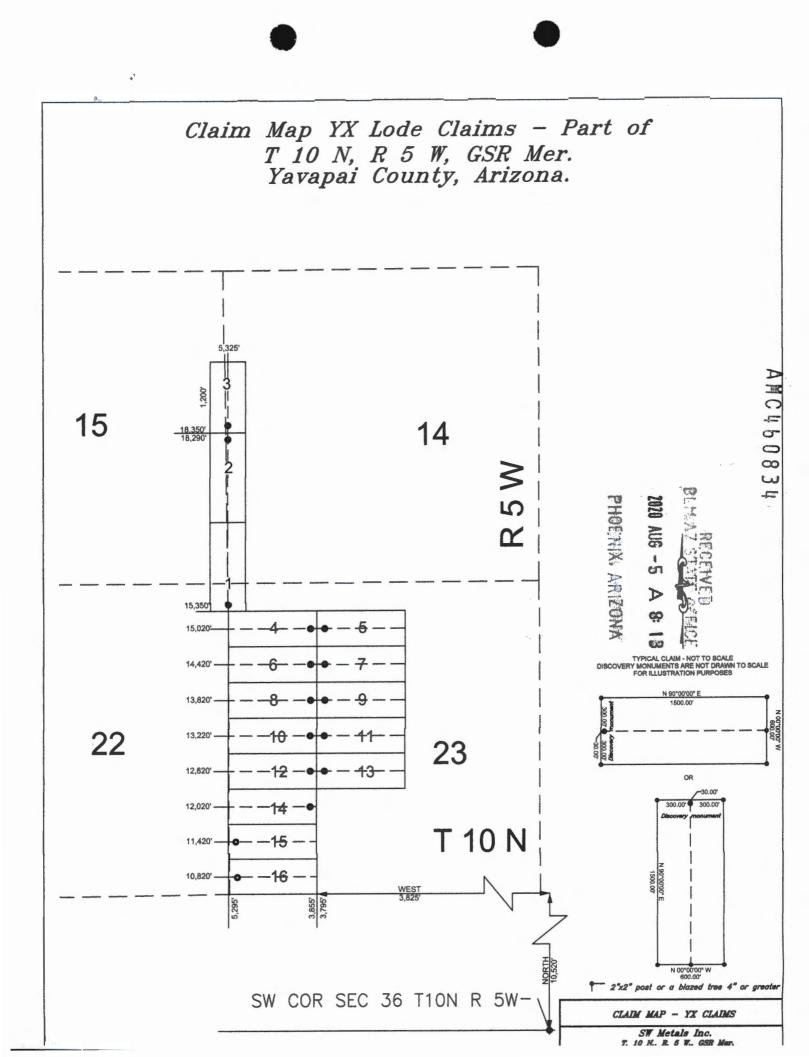

#### CERTIFICATE OF LOCATION – ARIZONA LODE MINING CLAIM

The name of the Lode mining claim being YX 1.

Located on the **27** day of June, 2020.

Name and current mailing address of the owner of the claim is: Richard C. Moores, II, President, SW Metals Inc. P.O. Box 3925, Evergreen, CO 80437-3925, (720) 238-7338

The Lode Mining Claim is situated in the Rich Hill Mining District, Yavapai County, State of Arizona.

The boundaries of the claim are marked by six substantial monuments, one at each corner and one at the center of each end line of the claim. Said monuments consist of 1.5" x 1.5" wooden posts at least 5 feet in length. Each monument is marked with a scribed metal tag, which states the claim name and number, and the location of the monument with respect to the claim. Further described as follows:

Beginning at the northwest corner of the claim, post No. 1

Thence 600 feet in an east direction to post No. 2, Northeast corner Thence 1,500 feet in a south direction to post No. 3, Southeast corner Thence 600 feet in a west direction to post No. 4, Southwest corner Thence 1,500 feet in a north direction, returning to post No. 1.

N The claim is approximately 1,500 feet long and 600 feet wide, such that 1,470 feet are claimed in a north direction and 30 feet in a south direction from the point of discovery (monument of location), at which the Notice of Location was posted, together with 300 feet on each side of the monument of location and center line of the Claim. The general course of the lode or vein is from the south to north direction.

To tie this claim to the Public Survey, begin at the SW Corner Section 36, Township 10 North, Range 5 West, Gila Salt River Base and Meridian; bear north 15,350 feet and east 5,325 feet to the Location Monument of this Claim. The claim is located in the following quarter sections: NE ¼ Sec. 22 & SE ¼ Sec. 15 & SW ¼ Sec. 14 & NW ¼ Sec. 23, T10N, R 5W, Gila Salt River Base and Meridian, Arizona.