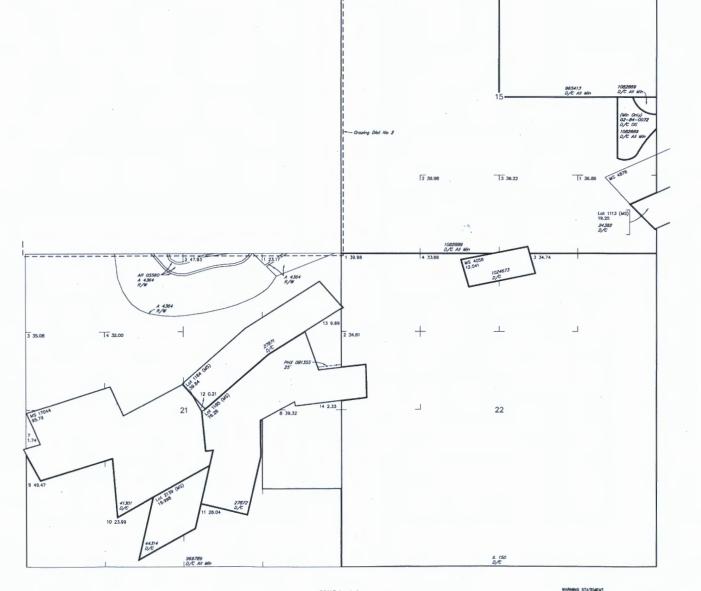

To tie this claim to the Public Survey, begin at the SW Corner Section 36, Township 10 North, Range 5 West, Gila Salt River Base and Meridian; bear north 15,350 feet and east 5,325 feet to the Location Monument of this Claim. The claim is located in the following quarter sections: NE ¼ Sec. 22 & SE ¼ Sec. 15 & SW ¼ Sec. 14 & NW ¼ Sec. 23, T10N, R 5W, Gila Salt River Base and Meridian, Arizona.

To tie this claim to the Public Survey, begin at the SW Corner Section 36, Township 10 North, Range 5 West, Gila Salt, River Base and Meridian; bear north 18,290 feet and east 5,325 feet to the Location Monument of this Claim. The claim is limited in the following quarter sections: SW ¼ Sec. 14 & SE ¼ Sec. 15, T10N, R 5W, Gila Salt River Base and Meridian, Frizona:

To tie this claim to the Public Survey, begin at the SW Corner Section 36, Township 10 North, Range 5 West, Gila Salt River Base and Meridian; bear north 18,350 feet and east 5,325 feet to the Location Monument of this Claim. The claim is located in the following quarter sections: SW ¼ & NW ¼ Sec. 14 and NE ¼ & SE ¼ Sec. 15, T10N, R 5W, Gila Salt River Base and, Meridian, Arizona.

To tie this claim to the Public Survey, begin at the SW Corner Section 36, Township 10 North, Range 5 West, Gila Salt River Base and Meridian; bear north 15,020 feet and east 3,855 feet to the Location Monument of this Claim. The claim is logied in the following quarter sections: NW ¼ Sec. 23, T10N, R 5W, Gila Salt River Base and Meridian, Arizona.

To tie this claim to the Public Survey, begin at the SW Corner Section 36, Township 10 North, Range 5 West, Gila Salt River Base and Meridian; bear north 15,020 feet and east 3,795 feet to the Location Monument of this Claim. The claim is located in the following quarter sections: NW ¼ & NE ¼ Sec. 23, T10N, R 5W, Gila Salt River Base and Meridian, Arizon

To tie this claim to the Public Survey, begin at the SW Corner Section 36, Township 10 North, Range 5 West, Gila Salt River Base and Meridian; bear north 14,420 feet and east 3,855 feet to the Location Monument of this Claim. The claim is located in the following quarter sections: NW ¼ Sec. 23, T10N, R 5W, Gila Salt River Base and Meridian, Arizona

To tie this claim to the Public Survey, begin at the SW Corner Section 36, Township 10 North, Range 5 West, Gila Salt River Base and Meridian; bear north 14,420 feet and east 3,795 feet to the Location Monument of this Claim. The claim is located in the following quarter sections: NW ¼ & NE ¼ Sec. 23, T10N, R 5W, Gila Salt River Base and Meridian, Jarizon 2010 10 Meridian, Jarizon 2010 Meridian, Jarizon 2

To tie this claim to the Public Survey, begin at the SW Corner Section 36, Township 10 North, Range 5 West, Gila Salt River Base and Meridian; bear north 13,820 feet and east 3,855 feet to the Location Monument of this Claim. The claim is located in the following quarter sections: NW <sup>1</sup>/<sub>4</sub> Sec. 23, T10N, R 5W, Gila Salt River Base and Meridian, Arizona.