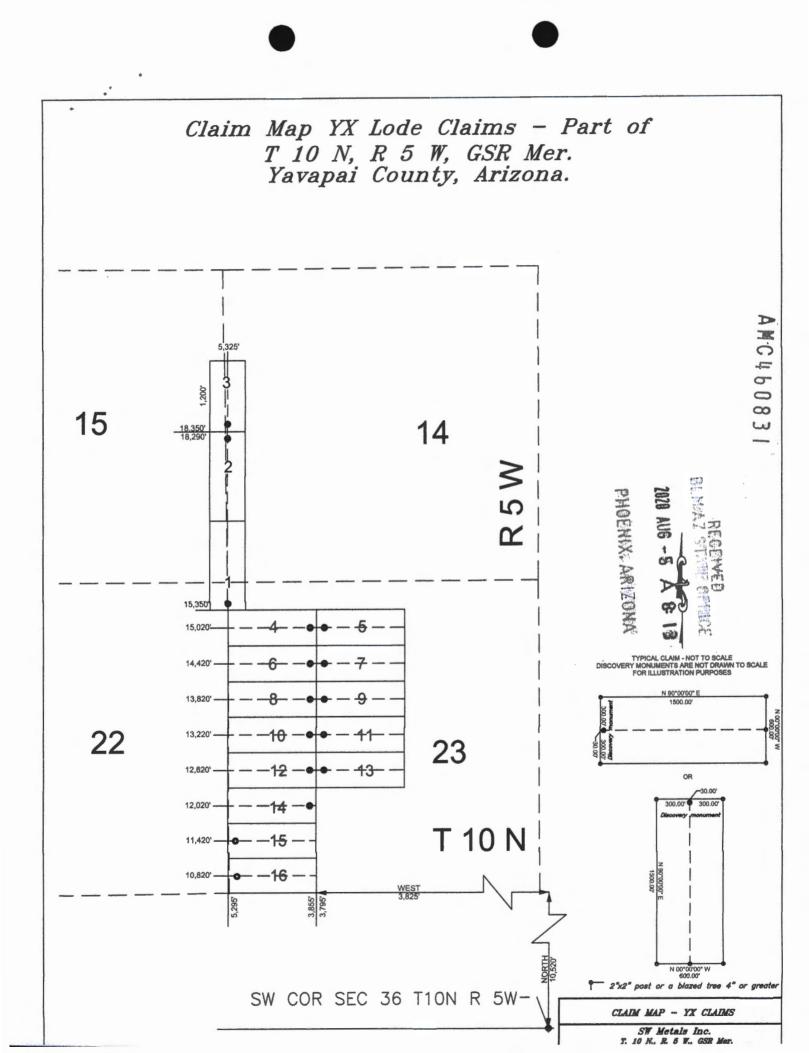

#### CERTIFICATE OF LOCATION – ARIZONA LODE MINING CLAIM

The name of the Lode mining claim being YX 1.

Located on the **27** day of June, 2020.

Name and current mailing address of the owner of the claim is: Richard C. Moores, II, President, SW Metals Inc. P.O. Box 3925, Evergreen, CO 80437-3925, (720) 238-7338

The Lode Mining Claim is situated in the Rich Hill Mining District, Yavapai County, State of Arizona.

The boundaries of the claim are marked by six substantial monuments, one at each corner and one at the center of each end line of the claim. Said monuments consist of 1.5" x 1.5" wooden posts at least 5 feet in length. Each monument is marked with a scribed metal tag, which states the claim name and number, and the location of the monument with respect to the claim. Further described as follows:

Beginning at the northwest corner of the claim, post No. 1

Thence 600 feet in an east direction to post No. 2, Northeast corner Thence 1,500 feet in a south direction to post No. 3, Southeast corner Thence 600 feet in a west direction to post No. 4, Southwest corner Thence 1,500 feet in a north direction, returning to post No. 1.

N The claim is approximately 1,500 feet long and 600 feet wide, such that 1,470 feet are claimed in a north direction and 30 feet in a south direction from the point of discovery (monument of location), at which the Notice of Location was posted, together with 300 feet on each side of the monument of location and center line of the Claim. The general course of the lode or vein is from the south to north direction.

To tie this claim to the Public Survey, begin at the SW Corner Section 36, Township 10 North, Range 5 West, Gila Salt River Base and Meridian; bear north 15,350 feet and east 5,325 feet to the Location Monument of this Claim. The claim is located in the following quarter sections: NE ¼ Sec. 22 & SE ¼ Sec. 15 & SW ¼ Sec. 14 & NW ¼ Sec. 23, T10N, R 5W, Gila Salt River Base and Meridian, Arizona.