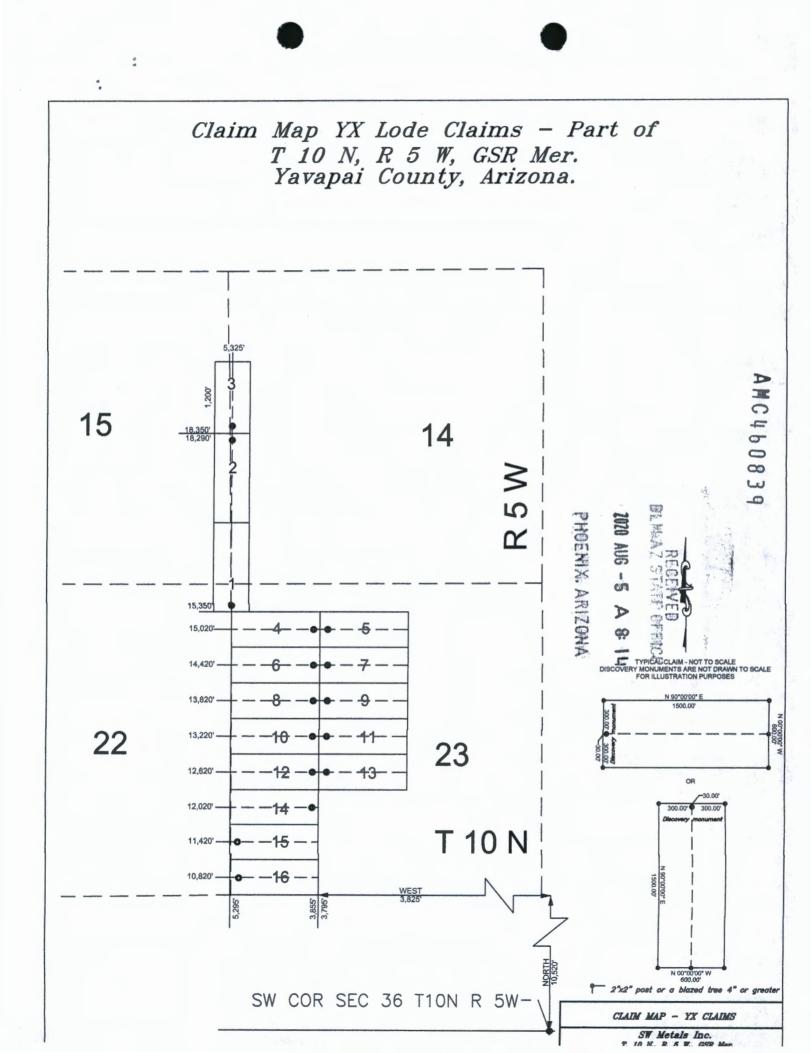

#### CERTIFICATE OF LOCATION – ARIZONA LODE MINING CLAIM

The name of the Lode mining claim being YX 1.

Located on the **27** day of June, 2020.

Name and current mailing address of the owner of the claim is: Richard C. Moores, II, President, SW Metals Inc. P.O. Box 3925, Evergreen, CO 80437-3925, (720) 238-7338

The Lode Mining Claim is situated in the Rich Hill Mining District, Yavapai County, State of Arizona.

The boundaries of the claim are marked by six substantial monuments, one at each corner and one at the center of each end line of the claim. Said monuments consist of 1.5" x 1.5" wooden posts at least 5 feet in length. Each monument is marked with a scribed metal tag, which states the claim name and number, and the location of the monument with respect to the claim. Further described as follows:

Beginning at the northwest corner of the claim, post No. 1

Thence 600 feet in an east direction to post No. 2, Northeast corner Thence 1,500 feet in a south direction to post No. 3, Southeast corner Thence 600 feet in a west direction to post No. 4, Southwest corner Thence 1,500 feet in a north direction, returning to post No. 1.

N The claim is approximately 1,500 feet long and 600 feet wide, such that 1,470 feet are claimed in a north direction and 30 feet in a south direction from the point of discovery (monument of location), at which the Notice of Location was posted, together with 300 feet on each side of the monument of location and center line of the Claim. The general course of the lode or vein is from the south to north direction.

To tie this claim to the Public Survey, begin at the SW Corner Section 36, Township 10 North, Range 5 West, Gila Salt River Base and Meridian; bear north 15,350 feet and east 5,325 feet to the Location Monument of this Claim. The claim is located in the following quarter sections: NE ¼ Sec. 22 & SE ¼ Sec. 15 & SW ¼ Sec. 14 & NW ¼ Sec. 23, T10N, R 5W, Gila Salt River Base and Meridian, Arizona.