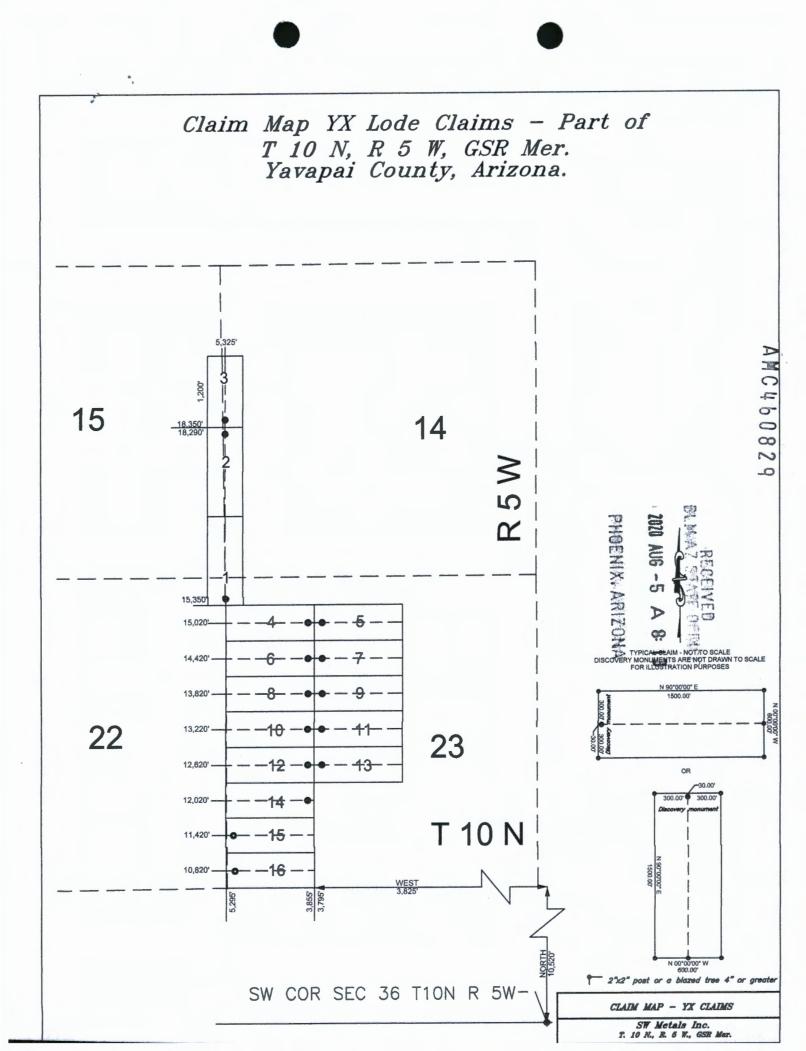

#### CERTIFICATE OF LOCATION – ARIZONA LODE MINING CLAIM

The name of the Lode mining claim being YX 1.

Located on the **27** day of June, 2020.

Name and current mailing address of the owner of the claim is: Richard C. Moores, II, President, SW Metals Inc. P.O. Box 3925, Evergreen, CO 80437-3925, (720) 238-7338

The Lode Mining Claim is situated in the Rich Hill Mining District, Yavapai County, State of Arizona.

The boundaries of the claim are marked by six substantial monuments, one at each corner and one at the center of each end line of the claim. Said monuments consist of 1.5" x 1.5" wooden posts at least 5 feet in length. Each monument is marked with a scribed metal tag, which states the claim name and number, and the location of the monument with respect to the claim. Further described as follows:

Beginning at the northwest corner of the claim, post No. 1

Thence 600 feet in an east direction to post No. 2, Northeast corner Thence 1,500 feet in a south direction to post No. 3, Southeast corner Thence 600 feet in a west direction to post No. 4, Southwest corner Thence 1,500 feet in a north direction, returning to post No. 1.

N The claim is approximately 1,500 feet long and 600 feet wide, such that 1,470 feet are claimed in a north direction and 30 feet in a south direction from the point of discovery (monument of location), at which the Notice of Location was posted, together with 300 feet on each side of the monument of location and center line of the Claim. The general course of the lode or vein is from the south to north direction.

To tie this claim to the Public Survey, begin at the SW Corner Section 36, Township 10 North, Range 5 West, Gila Salt River Base and Meridian; bear north 15,350 feet and east 5,325 feet to the Location Monument of this Claim. The claim is located in the following quarter sections: NE ¼ Sec. 22 & SE ¼ Sec. 15 & SW ¼ Sec. 14 & NW ¼ Sec. 23, T10N, R 5W, Gila Salt River Base and Meridian, Arizona.