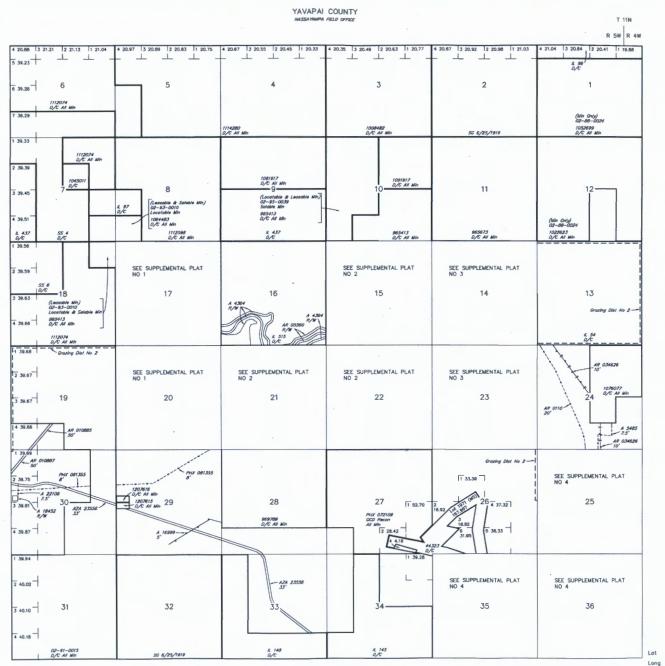

To tie this claim to the Public Survey, begin at the SW Corner Section 36, Township 10 North, Range 5 West, Gila Salt River Base and Meridian; bear north 15,350 feet and east 5,325 feet to the Location Monument of this Claim. The claim is located in the following quarter sections: NE ¼ Sec. 22 & SE ¼ Sec. 15 & SW ¼ Sec. 14 & NW ¼ Sec. 23, T10N, R 5W, Gila Salt River Base and Meridian, Arizona.

To tie this claim to the Public Survey, begin at the SW Corner Section 36, Township 10 North, Range 5 West, Gila Salt, River Base and Meridian; bear north 18,290 feet and east 5,325 feet to the Location Monument of this Claim. The claim is limited in the following quarter sections: SW ¼ Sec. 14 & SE ¼ Sec. 15, T10N, R 5W, Gila Salt River Base and Meridian, Frizona:

To tie this claim to the Public Survey, begin at the SW Corner Section 36, Township 10 North, Range 5 West, Gila Salt River Base and Meridian; bear north 18,350 feet and east 5,325 feet to the Location Monument of this Claim. The claim is located in the following quarter sections: SW ¼ & NW ¼ Sec. 14 and NE ¼ & SE ¼ Sec. 15, T10N, R 5W, Gila Salt River Base and, Meridian, Arizona.

To tie this claim to the Public Survey, begin at the SW Corner Section 36, Township 10 North, Range 5 West, Gila Salt River Base and Meridian; bear north 15,020 feet and east 3,855 feet to the Location Monument of this Claim. The claim is logied in the following quarter sections: NW ¼ Sec. 23, T10N, R 5W, Gila Salt River Base and Meridian, Arizona.

To tie this claim to the Public Survey, begin at the SW Corner Section 36, Township 10 North, Range 5 West, Gila Salt River Base and Meridian; bear north 15,020 feet and east 3,795 feet to the Location Monument of this Claim. The claim is located in the following quarter sections: NW ¼ & NE ¼ Sec. 23, T10N, R 5W, Gila Salt River Base and Meridian, Arizon

To tie this claim to the Public Survey, begin at the SW Corner Section 36, Township 10 North, Range 5 West, Gila Salt River Base and Meridian; bear north 14,420 feet and east 3,855 feet to the Location Monument of this Claim. The claim is located in the following quarter sections: NW ¼ Sec. 23, T10N, R 5W, Gila Salt River Base and Meridian, Arizona

To tie this claim to the Public Survey, begin at the SW Corner Section 36, Township 10 North, Range 5 West, Gila Salt River Base and Meridian; bear north 14,420 feet and east 3,795 feet to the Location Monument of this Claim. The claim is located in the following quarter sections: NW ¼ & NE ¼ Sec. 23, T10N, R 5W, Gila Salt River Base and Meridian, Jarizon 2010 10 Meridian, Jarizon 2010 Meridian, Jarizon 2

To tie this claim to the Public Survey, begin at the SW Corner Section 36, Township 10 North, Range 5 West, Gila Salt River Base and Meridian; bear north 13,820 feet and east 3,855 feet to the Location Monument of this Claim. The claim is located in the following quarter sections: NW <sup>1</sup>/<sub>4</sub> Sec. 23, T10N, R 5W, Gila Salt River Base and Meridian, Arizona.