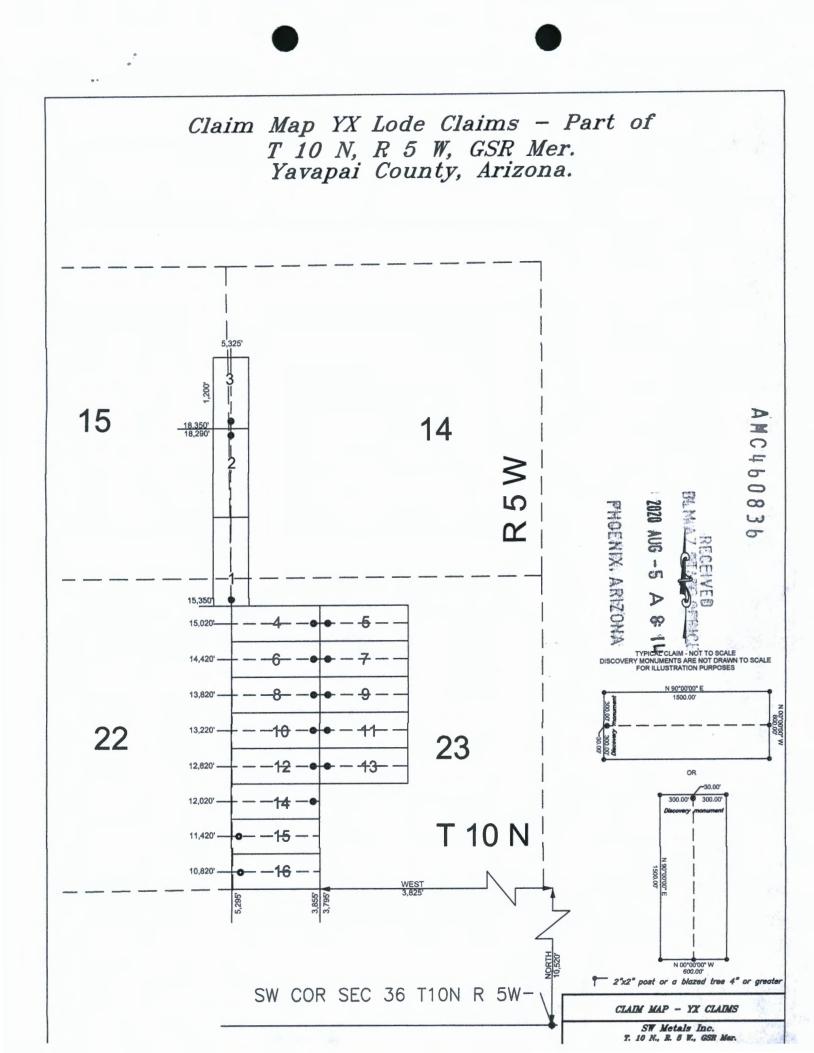

#### CERTIFICATE OF LOCATION – ARIZONA LODE MINING CLAIM

The name of the Lode mining claim being YX 1.

Located on the **27** day of June, 2020.

Name and current mailing address of the owner of the claim is: Richard C. Moores, II, President, SW Metals Inc. P.O. Box 3925, Evergreen, CO 80437-3925, (720) 238-7338

The Lode Mining Claim is situated in the Rich Hill Mining District, Yavapai County, State of Arizona.

The boundaries of the claim are marked by six substantial monuments, one at each corner and one at the center of each end line of the claim. Said monuments consist of 1.5" x 1.5" wooden posts at least 5 feet in length. Each monument is marked with a scribed metal tag, which states the claim name and number, and the location of the monument with respect to the claim. Further described as follows:

Beginning at the northwest corner of the claim, post No. 1

Thence 600 feet in an east direction to post No. 2, Northeast corner Thence 1,500 feet in a south direction to post No. 3, Southeast corner Thence 600 feet in a west direction to post No. 4, Southwest corner Thence 1,500 feet in a north direction, returning to post No. 1.

N The claim is approximately 1,500 feet long and 600 feet wide, such that 1,470 feet are claimed in a north direction and 30 feet in a south direction from the point of discovery (monument of location), at which the Notice of Location was posted, together with 300 feet on each side of the monument of location and center line of the Claim. The general course of the lode or vein is from the south to north direction.

To tie this claim to the Public Survey, begin at the SW Corner Section 36, Township 10 North, Range 5 West, Gila Salt River Base and Meridian; bear north 15,350 feet and east 5,325 feet to the Location Monument of this Claim. The claim is located in the following quarter sections: NE ¼ Sec. 22 & SE ¼ Sec. 15 & SW ¼ Sec. 14 & NW ¼ Sec. 23, T10N, R 5W, Gila Salt River Base and Meridian, Arizona.