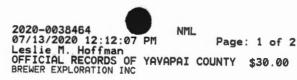

#### CERTIFICATE OF LOCATION – ARIZONA LODE MINING CLAIM

The name of the Lode mining claim being YX 1.

Located on the **27** day of June, 2020.

Name and current mailing address of the owner of the claim is: Richard C. Moores, II, President, SW Metals Inc. P.O. Box 3925, Evergreen, CO 80437-3925, (720) 238-7338

The Lode Mining Claim is situated in the Rich Hill Mining District, Yavapai County, State of Arizona.

The boundaries of the claim are marked by six substantial monuments, one at each corner and one at the center of each end line of the claim. Said monuments consist of 1.5" x 1.5" wooden posts at least 5 feet in length. Each monument is marked with a scribed metal tag, which states the claim name and number, and the location of the monument with respect to the claim. Further described as follows:

Beginning at the northwest corner of the claim, post No. 1

Thence 600 feet in an east direction to post No. 2, Northeast corner Thence 1,500 feet in a south direction to post No. 3, Southeast corner Thence 600 feet in a west direction to post No. 4, Southwest corner Thence 1,500 feet in a north direction, returning to post No. 1.

N The claim is approximately 1,500 feet long and 600 feet wide, such that 1,470 feet are claimed in a north direction and 30 feet in a south direction from the point of discovery (monument of location), at which the Notice of Location was posted, together with 300 feet on each side of the monument of location and center line of the Claim. The general course of the lode or vein is from the south to north direction.

To tie this claim to the Public Survey, begin at the SW Corner Section 36, Township 10 North, Range 5 West, Gila Salt River Base and Meridian; bear north 15,350 feet and east 5,325 feet to the Location Monument of this Claim. The claim is located in the following quarter sections: NE ¼ Sec. 22 & SE ¼ Sec. 15 & SW ¼ Sec. 14 & NW ¼ Sec. 23, T10N, R 5W, Gila Salt River Base and Meridian, Arizona.